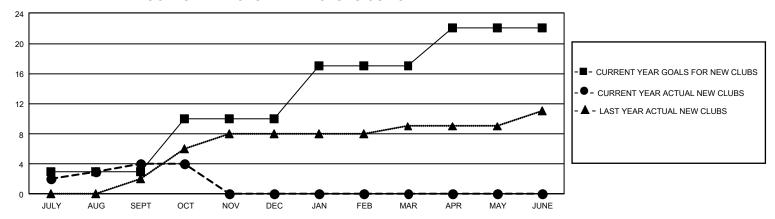

## GMT Constitutional Area 2, Group B

REPORT DOES NOT INCLUDE CLUBS IN UNDISTRICTED AREAS.

| Clubs                 |               |           |               | Members               |                          |                         |                                              |
|-----------------------|---------------|-----------|---------------|-----------------------|--------------------------|-------------------------|----------------------------------------------|
| RESULTS FOR 2022-2023 |               |           |               | RESULTS FOR 2022-2023 |                          |                         |                                              |
| QUARTER               | NEW CLUB GOAL | NEW CLUBS | DROPPED CLUBS | QUARTER MI            | EMBER GROWTH NET<br>GOAL | MEMBER GROWTH<br>ACTUAL | DROPPED MEMBERS ACTUAL (including transfers) |
| JULY/AUG/SEPT         | 9             | 4         | 4             | JULY/AUG/SEPT         | Т 180                    | 424                     | 403                                          |
| OCT/NOV/DEC           | 21            | 0         | 1             | OCT/NOV/DEC           | 255                      | 207                     | 171                                          |
| JAN/FEB/MAR           | 21            | 0         | 0             | JAN/FEB/MAR           | 270                      | 0                       | 0                                            |
| APR/MAY/JUNE          | 15            | 0         | 0             | APR/MAY/JUNE          | 250                      | 0                       | 0                                            |