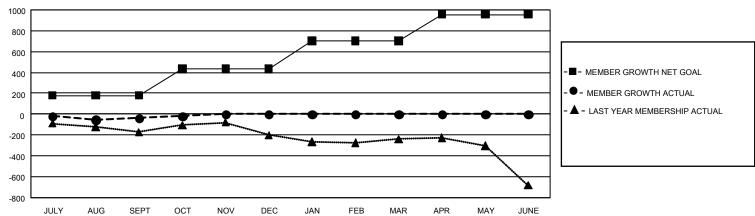

## GMT Constitutional Area 2, Group B

REPORT DOES NOT INCLUDE CLUBS IN UNDISTRICTED AREAS.

| Clubs                 |               |           |               | Members               |                          |                         |                                              |
|-----------------------|---------------|-----------|---------------|-----------------------|--------------------------|-------------------------|----------------------------------------------|
| RESULTS FOR 2022-2023 |               |           |               | RESULTS FOR 2022-2023 |                          |                         |                                              |
| QUARTER               | NEW CLUB GOAL | NEW CLUBS | DROPPED CLUBS | QUARTER MI            | EMBER GROWTH NET<br>GOAL | MEMBER GROWTH<br>ACTUAL | DROPPED MEMBERS ACTUAL (including transfers) |
| JULY/AUG/SEPT         | 9             | 4         | 4             | JULY/AUG/SEPT         | Т 180                    | 424                     | 403                                          |
| OCT/NOV/DEC           | 21            | 0         | 1             | OCT/NOV/DEC           | 255                      | 207                     | 171                                          |
| JAN/FEB/MAR           | 21            | 0         | 0             | JAN/FEB/MAR           | 270                      | 0                       | 0                                            |
| APR/MAY/JUNE          | 15            | 0         | 0             | APR/MAY/JUNE          | 250                      | 0                       | 0                                            |